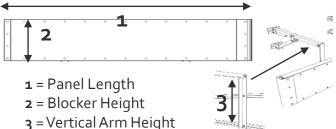

## STANDARD and MATCHING **EXTENSION KIT SIZES**

Kit A

Kit B

Kit C

Kit D

Kit E

1 = 10',8',5',3'or2' 1 = 10',8',5',3'or2' 1 = 10',8',5',3'or2' 1 = 10',8',5',3'or2' 1 = 10',8',5',3'or2'

2 = 27"

2 = 20" 3 = 27" 2 = 20" 3 = 20" 2 = 16" 3 = 20" 2 = 23.5" 3 = 27"

3 = 27"

\*All Side Guards come in Custom Sizes to fit exactly what your Truck needs!