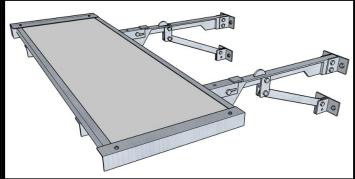

# Walker Blocker Truck Side Guards

Truck Side Guards are a vehicle based safety device designed to keep pedestrians, bicyclists, and motorcyclists from being run over by the rear tires of a large truck. Walker Blocker Side Guards were designed to block and deflect, preventing the deadliest road crashes.