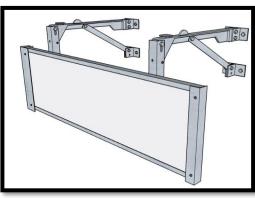

# Walker Blocker Truck Side Guards

Truck Side Guards are a vehicle based safety device designed to keep pedestrians, bicyclists, and motorcyclists from being run over by the rear tires of a large truck. Walker Blocker Side Guards were designed to block and deflect, preventing the deadliest road crashes.

Easy to install!

Blocker lifts up for easy access