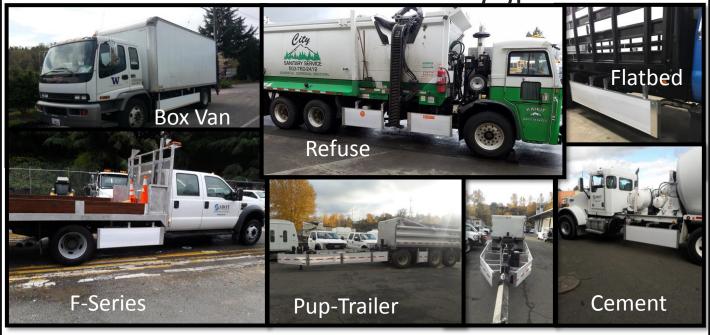

- Custom extrusion
- Standard Kits
- Extension Kits
- Custom Kits
- Light weight
- Blocker opens to 90 degree
- Replacement parts
- Retrofit for any truck type

The WALKER BLOCKER SIDE GUARDS will fit any Type of truck!!!